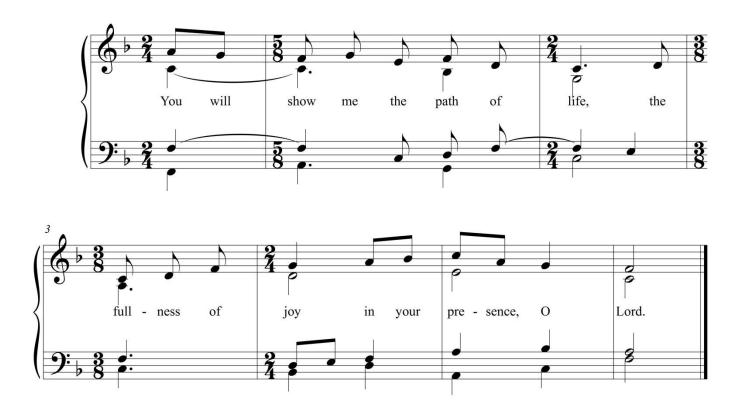

You will show me the path of life, the full-ness of joy in your pre-sence, O Lord.

11 You will | show me the | <u>path</u> of | life,
| ~ the | fullness of | joy | <u>in</u> your | presence,
at your | right hand, | <u>bliss</u> for- | ever.

Antiphon Source: Graduale Romanum, Communion Antiphon for 31st Sunday in Ordinary Time, Years ABC (Notas mihi)